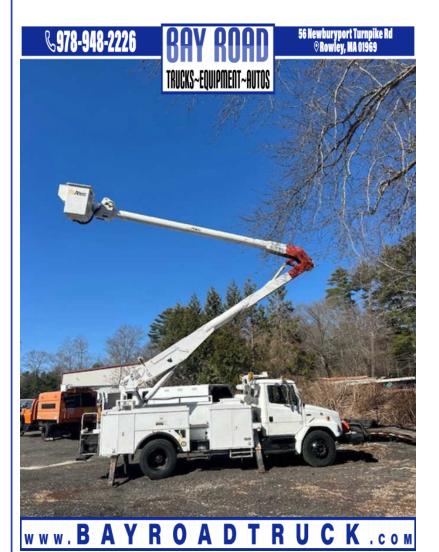

## 2002 FREIGHTLINER FL-80 REAR MT 60' BUCKET TRUCK

56 NEWBURYPORT TURNPIKE ROAD ROWLEY MA,01969

VIN: N/A STK#: K14803 EXTERIOR COLOR: WHITE DRIVETRAIN: RWD ENGINE: 6 CONDITION: USED COLOR: WHITE MILEAGE: 0.0 INTERIOR COLOR: GREY TRANSMISSION: AUTOMATIC

**DESCRIPTION/OPTIONS:** WORKING TRUCK HAS SOME BODY DAMAGE PERFECT FOR A CAMP GROUND OR FARM 2002 FREIGHTLINER fl-80 ALTEC Aa755 60 ' WK HT REAR MT BUCKET TRUCK WITH JIB WINCH AND CURB SIDE ENTRY 6 CYL CAT DIESEL AUTOMATIC TRANSMISSION 114K MILES 36200 GVW AIR BRAKES GOOD RUBBER REAR PINTIL HITCH W/ REAR AIR CALL DAN 978-948-2226 WE OFFER FINANCING THRU OUR WEBSITE AT BAYROADTRUCK.COM BANK CHECK BANK WIRE OR CASH FOR PAYMENT