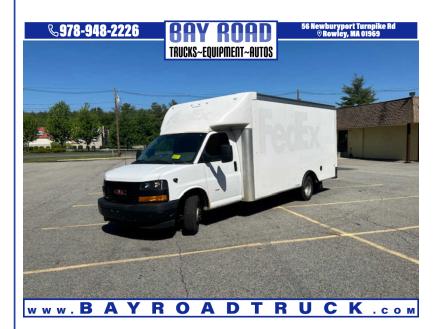

## 2018 GMC G-3500 17' BOX TRUCK

\$15,900

56 NEWBURYPORT TURNPIKE ROAD ROWLEY MA,01969

VIN: N/A STK#: 007048 EXTERIOR COLOR: WHITE DRIVETRAIN: RWD ENGINE: 8 CONDITION: USED COLOR: WHITE MILEAGE: N/A INTERIOR COLOR: GREY TRANSMISSION: AUTOMATIC

**DESCRIPTION/OPTIONS:** UNDER CDL 2018 GMC SAVANA G-3500 CUTAWAY 17' BOX TRUCK 6.0L V-8 AUTO A/C 170K MILES 12300 GVW ALUMINUM FOLD DOWN SHELVES IN BOX REAR ROLL UP DOOR CURB SIDE ENTRY DOOR AND PASS THRU FROM CAB TO BOX BACK UP CAMERA GOOD RUBBER CALL OR TEXT DAN 978-361-6184 WE OFFER FINANCING THRU OUR WEBSITE AT BAYROADTRUCK.COMWE CAN ONLY ACCEPT CERTIFIED BANK CHECK , BANK WIRE OR CASH FOR PAYMENT