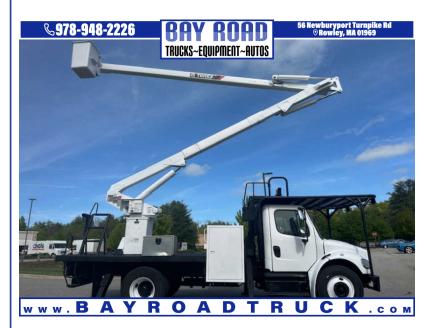

## 2013 FREIGHTLINER M-2 REAR MT 65' O/CTR BUCKET TR

**56 NEWBURYPORT** TURNPIKE ROAD ROWLEY MA,01969

\$55,900

VIN: N/A STK#: FJ4523 **EXTERIOR COLOR: WHITE DRIVETRAIN: RWD ENGINE: 6 CONDITION: USED** 

**COLOR: WHITE** MILEAGE: N/A **INTERIOR COLOR: GREY TRANSMISSION: AUTOMATIC** 

DESCRIPTION/OPTIONS: 2013 FREIGHTLINER M-2 HIGH RANGER XT-60 65' WK HT OVER CENTER REAR MOUNT BUCKET TRUCK 6.7L CUMMINS DIESEL AUTO A/C 121K MILES 33000 GVW AIR BRAKES GOOD RUBBER REAR PINTIL HITCH CALL OR TEXT DAN 978-361-6184 WARRANTYS AVAILABLE WE OFFER FINANCING THRU OUR WEBSITE AT BAYROADTRUCK.COM WE CAN ONLY ACCEPT CERTIFIED BANK CHECK , BANK WIRE OR CASH FOR PAYMENT