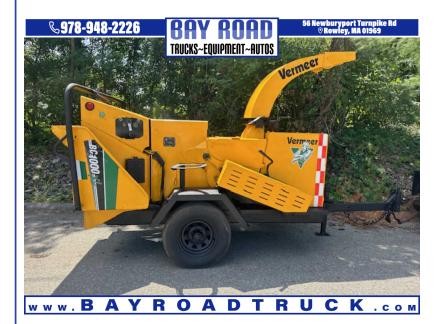

## 2012 VERMEER BC-1000 XL SELF FEEDING 12" WOOD CHI

\$14,900

56 NEWBURYPORT TURNPIKE ROAD ROWLEY MA,01969

Scan QR Code or Click Here

VIN: N/A STK#: 017814

**EXTERIOR COLOR: YELLOW** 

**ENGINE: 4** 

**CONDITION: USED** 

COLOR: YELLOW MILEAGE: N/A

INTERIOR COLOR: BLACK

**DESCRIPTION/OPTIONS:** JUST SERVICED OIL CHANGE 'GREASED AND BLADES SHARPENED 2012 VERMEER BX-1000 XL TOW BEHIND 12" SELF FEED WOOD CHIPPER 74 HP 4 CYL CAT DIESEL POWER RUNS AND CHIPS GOOD READS 1416 HRS CALL OR TEXT DAN 978-361-6184 WE OFFER FINANCING THRU OUR WEBSITE AT BAYROADTRUCK.COM WE CAN ONLY ACCEPT CERTIFIED BANK CHECK, BANK WIRE OR CASH FOR PAYMENT