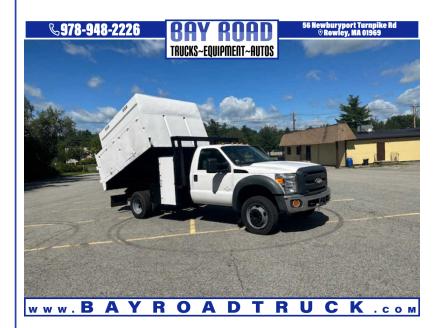

## 2012 FORD F-550 UNDER CDL 10' CHIP DUMP TRUCK

\$24,900

56 NEWBURYPORT TURNPIKE ROAD ROWLEY MA,01969

Scan QR Code or Click Here

VIN: N/A STK#: A71611

EXTERIOR COLOR: WHITE DRIVETRAIN: RWD

ENGINE: 8 CYL CONDITION: USED

COLOR: WHITE MILEAGE: N/A

INTERIOR COLOR: GREY TRANSMISSION: AUTOMATIC

**DESCRIPTION/OPTIONS:** UNDER CDL2012 FORD F-550 10' CHIP DUMP 6.7L DIESEL AUTO A/C 19500 GVW 145K GOOD RUBBER PINTIL HITCH CALL OR TEXT DAN 978-361-6184 ADD A 2015 ALTEC DRM-12 CHIPPER FOR \$1000 PACKAGE PRICE MORE PICS ON MY WEBSITEWE CAN ARRANGE SHIPPINGWE OFFER FINANCING THRU OUR WEBSITE AT BAYROADTRUCK.COMWE CAN ONLY ACCEPT CERTIFIED BANK CHECK, BANK WIRE OR CASH FOR PAYMENT