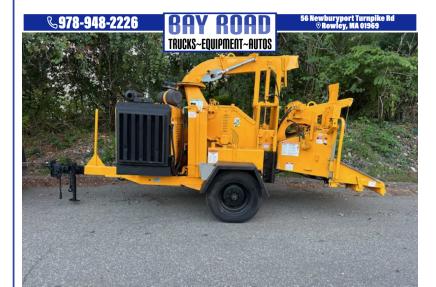

## 2012 BRUSH BANDIT 1390 XP SELF FEEDING 13

\$29,000

56 NEWBURYPORT TURNPIKE ROAD ROWLEY MA,01969

Scan QR Code or Click Here

www.BAYROADTRUCK.com

STK#: 001321

**EXTERIOR COLOR: YELLOW** 

**ENGINE: 4** 

VIN: N/A

**CONDITION: USED** 

COLOR: YELLOW MILEAGE: 984

INTERIOR COLOR: BLACK

**DESCRIPTION/OPTIONS:** 2012 BRUSH BANDIT 1390 xp TOW BEHIND 13" WOOD CHIPPER APPX 142 HP CAT DIESEL W/ WINCH AUTO FEED , HYD CRUSH CYLINDER AND ADJUSTABLE CHUTE READS 984 HRS APPX 8000 LBS PINTIL RING GOOD RUBBER CLEAR TITLE IN HAND CALL OR TEXT DAN 978-361-6184WE CAN ASSIST WITH SHIPPINGWE OFFER FINANCING THRU OUR WEBSITE AT BAYROADTRUCK.COMWE CAN ONLY ACCEPT CERTIFIED BANK CHECK , BANK WIRE OR CASH FOR PAYMENT