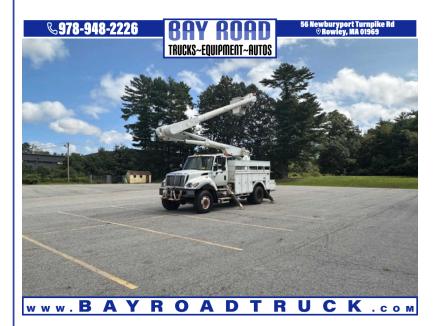

## 2007 INTERNATIONAL 7300 60' WK HT O/CTR BUCKET TR

\$25,900

56 NEWBURYPORT TURNPIKE ROAD ROWLEY MA,01969

Scan QR Code or Click Here

VIN: N/A STK#: 457051

EXTERIOR COLOR: WHITE DRIVETRAIN: RWD

**ENGINE: 6** 

**CONDITION: USED** 

COLOR: WHITE MILEAGE: N/A

INTERIOR COLOR: GREY TRANSMISSION: AUTOMATIC

**DESCRIPTION/OPTIONS:** NON EMISSIONS TRUCK 2007 INTERNATIONAL 7300 INSULATED ALTEC AM855 60 'WK HT O/CTR REAR MT BUCKET TRUCK WITH JIB WINCH AND SIDE SWING BUCKET CURB SIDE ENTRY DT-466 DIESEL AUTOMATIC TRANSMISSION 125K MILES A/C 33000 GVW AIR BRAKES GOOD RUBBER REAR RECIEVER HITCH CALL OR TEXT DAN 978-361-6184WE CAN ASSIST WITH DELIVERYWARRANTYS AVAILABLEWE OFFER FINANCING THRU OUR WEBSITE AT BAYROADTRUCK.COMBANK CHECK BANK WIRE OR CASH FOR PAYMENT