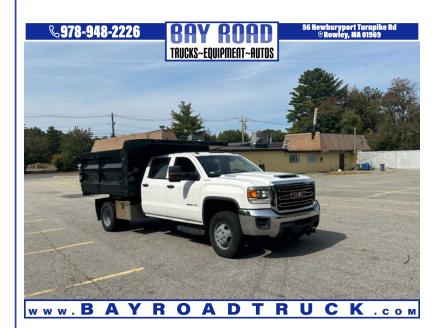

## 2018 GMC SIERRA HD-3500 CREW CAB DUMP TRUCK

\$37,900

56 NEWBURYPORT TURNPIKE ROAD ROWLEY MA,01969

Scan QR Code or Click Here

VIN: N/A STK#: 198132

EXTERIOR COLOR: WHITE

**DRIVETRAIN: 4WD** 

**ENGINE: 8** 

**CONDITION: USED** 

COLOR: WHITE MILEAGE: 129133

INTERIOR COLOR: GREY TRANSMISSION: AUTOMATIC

**DESCRIPTION/OPTIONS:** UNDER CDL 2018 GMC SIERRA HD-3500 4- DOOR CREW CAB DUMP TRUCK 6.6L DURAMAX DIESEL AUTO A/C 129K 13200 LB GVW 9' LANDSCAPERS DUMP BODY W/ CURB SIDE DOOR AND LOAD COVER REAR PINTIL HITCH GOOD RUBBER CALL OR TEXT DAN 978-361-6184 WE CAN ARRANGE SHIPPING WE OFFER FINANCING THRU OUR WEBSITE AT BAYROADTRUCK.COM WE CAN ONLY ACCEPT CERTIFIED BANK CHECK , BANK WIRE OR CASH FOR PAYMENT