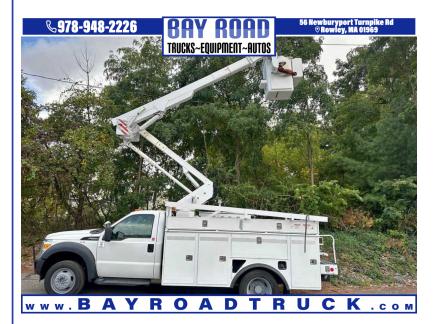

## 2012 FORD F-550 4X4 42' WK HT BUCKET TRUCK

56 NEWBURYPORT TURNPIKE ROAD ROWLEY MA,01969

\$39,000

VIN: N/A STK#: C77833 EXTERIOR COLOR: WHITE DRIVETRAIN: 4WD ENGINE: 10 CONDITION: USED COLOR: WHITE MILEAGE: N/A INTERIOR COLOR: GREY TRANSMISSION: AUTOMATIC

**DESCRIPTION/OPTIONS:** UNDER CDL 2012 FORD F-550 4X4 INSULATED HIGH RANGER 43' ' WK HT BUCKET TRUCK SIDE SWING BASKET CURB SIDE ENTRY TO REAR BED TRITON V-10 AUTO A/C 19500 GVW 153K GOOD RUBBER PINTIL HITCH CALL OR TEXT DAN 978-361-6184 WE CAN ARRANGE SHIPPING WE OFFER FINANCING THRU OUR WEBSITE AT BAYROADTRUCK.COM WE CAN ONLY ACCEPT CERTIFIED BANK CHECK , BANK WIRE OR CASH FOR PAYMENT