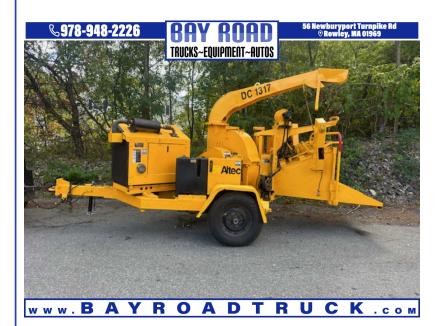

## 2015 ALTEC DC-1317 SELF FEEDING 13" WOOD CHIPPER

\$16,500

56 NEWBURYPORT TURNPIKE ROAD ROWLEY MA,01969

Scan QR Code or Click Here

VIN: N/A STK#: 200384

**EXTERIOR COLOR: YELLOW** 

**ENGINE: 4** 

**CONDITION: USED** 

COLOR: YELLOW MILEAGE: 1447

INTERIOR COLOR: BLACK

**DESCRIPTION/OPTIONS:** 2015 ALTEC DC- 1317 TOW BEHIND 13" WOOD CHIPPER APPX 84 HP KUBOTA DIESEL W/WINCH HOUR METER READS 1447 HRS APPX 5200 LBS PINTIL RING GOOD RUBBER CLEAR TITLE IN HAND CALL OR TEXT DAN 978-361-6184 WE CAN ASSIST WITH DELIVERY WE OFFER FINANCING THRU OUR WEBSITE AT BAYROADTRUCK.COM WE CAN ONLY ACCEPT CERTIFIED BANK CHECK, BANK WIRE OR CASH FOR PAYMENT