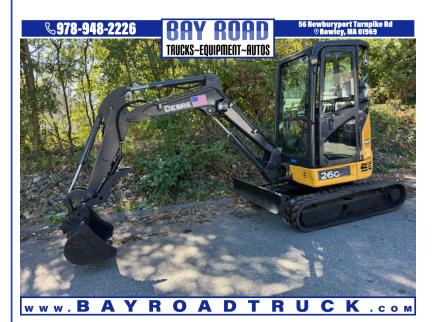

## 2015 JOHN DEERE 26G MINI EXCAVATOR HEATED CAB YAN

56 NEWBURYPORT TURNPIKE ROAD ROWLEY MA,01969

\$25,900

VIN: N/A STK#: 261031 EXTERIOR COLOR: YELLOW ENGINE: 3 CONDITION: USED COLOR: YELLOW MILEAGE: N/A INTERIOR COLOR: BLACK

**DESCRIPTION/OPTIONS:** 2015 john deere 26g mini excavator 3 cyl yanmar diesel 20 hp enclosed heated cab hydraulic thumb grading bucket only backfill blade 3292 hrs 6200 lb machine 8.5' dig depth call or text dan 978-361-6184 WE CAN ARRANGE SHIPPINGWE OFFER FINANCING THRU OUR WEBSITE AT BAYROADTRUCK.COMWE CAN ONLY ACCEPT CERTIFIED BANK CHECK , BANK WIRE OR CASH FOR PAYMENT