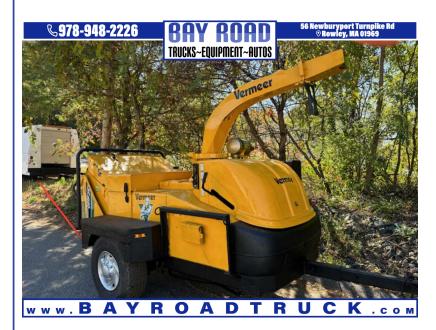

## 2013 VERMEER BC-1500 15" WOOD CHIPPER W/ SMART FE

\$24,000

56 NEWBURYPORT TURNPIKE ROAD ROWLEY MA,01969

Scan QR Code or Click Here

VIN: N/A STK#: 005344

**EXTERIOR COLOR: YELLOW** 

ENGINE: 4

**CONDITION: USED** 

COLOR: YELLOW MILEAGE: N/A

INTERIOR COLOR: BLACK

**DESCRIPTION/OPTIONS:** 2013 VERMEER BX-1500 TOW BEHIND 15" SELF FEED WOOD CHIPPER W/ SMART FEED 130 HP 4 CYL CUMMINS DIESEL POWER RUNS AND CHIPS GOOD READS 3000 HRS APPX 7800 LB MACHINE CALL OR TEXT DAN 978-361-6184WE CAN PAINT THE MACHINE YELLOW OR ANY COMPANY COLORS YOU WOULD LIKEWE CAN ARRANGE DELIVERY WE OFFER FINANCING THRU OUR WEBSITE AT BAYROADTRUCK.COMWE CAN ONLY ACCEPT CERTIFIED BANK CHECK, BANK WIRE OR CASH FOR PAYMENT