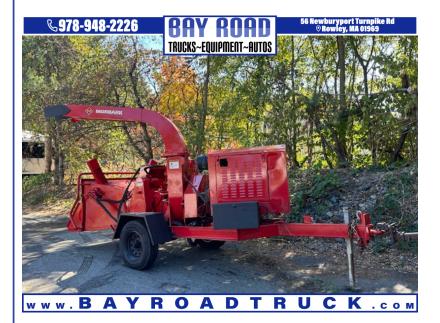

## 2015 MORBARK M12D SELF FEED 12

\$14,900

56 NEWBURYPORT TURNPIKE ROAD ROWLEY MA,01969

VIN: N/A STK#: 011206 EXTERIOR COLOR: RED ENGINE: 4 CONDITION: USED

COLOR: RED MILEAGE: 1728 INTERIOR COLOR: BLACK

**DESCRIPTION/OPTIONS:** MACHINE JUST SERVICED OIL CHANGE GREASED BLADES SHARPENED 15 MORBARK M12D TOW BEHIND 12" SELF FEED WOOD CHIPPER W/ POWER ANVILE 4 CYL PERKINS DIESEL POWER APPX 85 HP RUNS AND CHIPS GOOD READS 1725 HRS APPX 5300 LB MACHINE TITLE IN HAND CALL OR TEXT DAN 978-361-6184WE CAN ARRANGE DELIVERY WE OFFER FINANCING THRU OUR WEBSITE AT BAYROADTRUCK.COMWE CAN ONLY ACCEPT CERTIFIED BANK CHECK , BANK WIRE OR CASH FOR PAYMENT