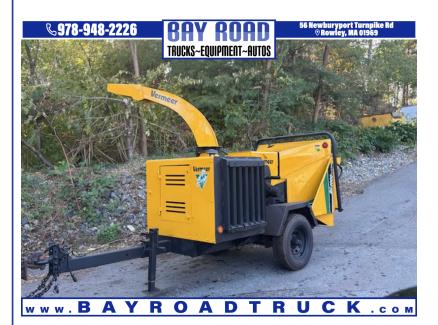

## 2012 VERMEER BC-1000 XL SELF FEEDING 12

\$14,500

56 NEWBURYPORT TURNPIKE ROAD ROWLEY MA,01969

VIN: N/A STK#: 017342 EXTERIOR COLOR: YELLOW ENGINE: 4 CONDITION: USED COLOR: YELLOW MILEAGE: N/A INTERIOR COLOR: BLACK

**DESCRIPTION/OPTIONS:** MACHINE JUST SERVICED, OIL CHANGE , GREASED AND BLADES SHARPENED 2012 VERMEER BX-1000 XL TOW BEHIND 12" SELF FEED WOOD CHIPPER 74 HP 4 CYL CAT DIESEL POWER RUNS AND CHIPS GOOD CALL OR TEXT DAN 978-361-6184 WE OFFER FINANCING THRU OUR WEBSITE AT BAYROADTRUCK.COM WE CAN ONLY ACCEPT CERTIFIED BANK CHECK , BANK WIRE OR CASH FOR PAYMENT