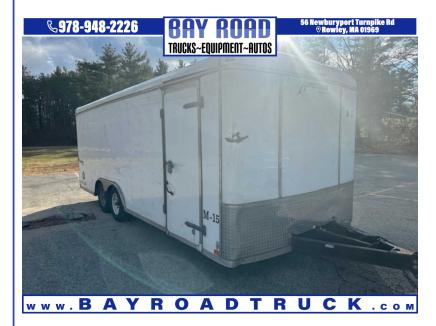

## 2019 HOMESTEADER 820CT ENCLOSED 20' CAR / LANDSCA

\$6,995

**56 NEWBURYPORT** TURNPIKE ROAD ROWLEY MA,01969

Scan QR Code or Click Here

VIN: N/A STK#: 074973

**EXTERIOR COLOR: WHITE** 

**CONDITION: USED** 

**COLOR: WHITE** MILEAGE: N/A

INTERIOR COLOR: BLACK

DESCRIPTION/OPTIONS: CAR STORAGE / LANDSCAPER OR CARPENTER 2019 HOMESTEADER 820 CT 20' ENCLOSED TRAILER W/ REAR FOLD DOWN DOOR AND SIDE ENTRY DOOR IN GOOD CONDITION 89 1/2 ' WIDE DOOR 72" TALL DOOR 20' LONG INSIDE 82" BETWEEN WHEEL WELLS 96 1/2 " ON FLOOR WIDE9950 LB GVW GOOD RUBBER TITLE IN HAND CALL OR TEXT DAN 978-361-6184 WE ARE LOCATED IN ROWLEY MASS NORTH OF BOSTON WE CAN ARRANGE SHIPPINGWE OFFER FINANCING THRU OUR WEBSITE AT BAYROADTRUCK.COMWE CAN ONLY ACCEPT CERTIFIED BANK CHECK, BANK WIRE OR CASH FOR PAYMENT