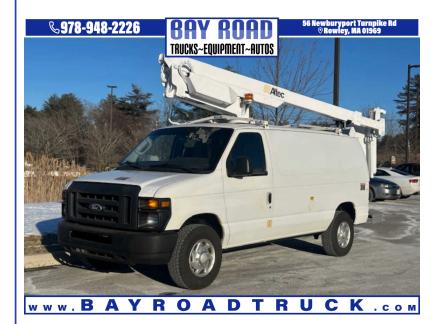

## 2014 FORD E-350 ALTEC 35' CABLE SPLICING BUCKET V

\$21,900

56 NEWBURYPORT TURNPIKE ROAD ROWLEY MA,01969

Scan QR Code or Click Here

VIN: N/A STK#: B18194

EXTERIOR COLOR: WHITE

**DRIVETRAIN: RWD** 

**ENGINE: 8** 

**CONDITION: USED** 

COLOR: WHITE MILEAGE: 245300

INTERIOR COLOR: GREY TRANSMISSION: AUTOMATIC

**DESCRIPTION/OPTIONS:** UNDER CDL 2014 FORD E-350 ALTEC 35' ENCLOSED CABLE SPLICING BUCKET VAN V-8 AUTO A/C 245K CALL OR TEXT DAN 978-361-6184 WE ARE LOCATED IN ROWLEY MASS WARRANTYS AVAILABLE WE OFFER FINANCING THRU OUR WEBSITE AT BAYROADTRUCK.COM WE CAN ONLY ACCEPT CERTIFIED BANK CHECK , BANK WIRE OR CASH FOR PAYMENT