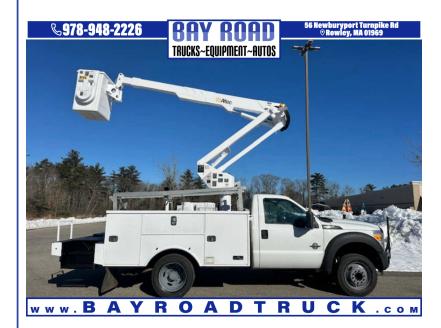

## 2015 FORD F-550 ALTEC 42' WK HT BUCKET TRUCK

\$37,500

56 NEWBURYPORT TURNPIKE ROAD ROWLEY MA,01969

Scan QR Code or Click Here

VIN: N/A STK#: C58608

EXTERIOR COLOR: WHITE DRIVETRAIN: RWD

**ENGINE: 8** 

CONDITION: USED

COLOR: WHITE MILEAGE: 224120

INTERIOR COLOR: GREY TRANSMISSION: AUTOMATIC

**DESCRIPTION/OPTIONS:** UNDER CDL 2015 FORD F-550 ALTEC 42' WK HT BUCKET TRUCK CURB SIDE ENTRY TO REAR BED 6.7L POWER STROKE DIESEL AUTO A/C 18000 GVW 224K GOOD RUBBER PINTIL HITCH CALL OR TEXT DAN 978-361-6184 WE CAN ARRANGE SHIPPING WE OFFER FINANCING THRU OUR WEBSITE AT BAYROADTRUCK.COM WE CAN ONLY ACCEPT CERTIFIED BANK CHECK , BANK WIRE OR CASH FOR PAYMENT