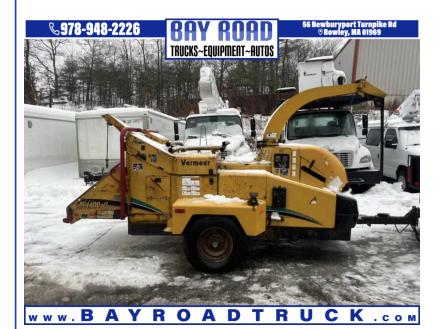

## 2005 VERMEER BC-1400 XL WOOD CHIPPER W/ WINCH

56 NEWBURYPORT TURNPIKE ROAD ROWLEY MA,01969

\$19,500

VIN: N/A STK#: 003107 EXTERIOR COLOR: YELLOW ENGINE: 4 CONDITION: USED COLOR: YELLOW MILEAGE: 2025 INTERIOR COLOR: BLACK

**DESCRIPTION/OPTIONS:** 2005 VERMEER BC-1400 XL TOW BEHIND 14" SELF FEED WOOD CHIPPER W/ SMART FEED AND HYDRAULIC WINCH 122 HP 4 CYL CAT DIESEL POWER RUNS AND CHIPS GOOD READS 2025 HRS APPX 6580 LB MACHINE CALL OR TEXT DAN 978-361-6184 WE ARE LOCATED IN ROWLEY MASS WE CAN ARRANGE DELIVERY WE OFFER FINANCING THRU OUR WEBSITE AT BAYROADTRUCK.COMWE CAN ONLY ACCEPT CERTIFIED BANK CHECK , BANK WIRE OR CASH FOR PAYMENT