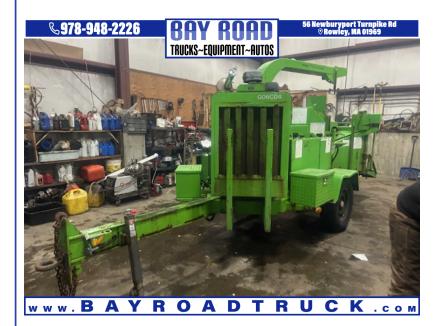

## 2006 BRUSH BANDIT 200 12" WOOD CHIPPER 84 HP PERK

\$11,900

56 NEWBURYPORT TURNPIKE ROAD ROWLEY MA,01969

Scan QR Code or Click Here

VIN: N/A STK#: 021144 EXTERIOR COLOR: GREEN

**ENGINE: 4** 

**CONDITION: USED** 

COLOR: GREEN MILEAGE: 1716

INTERIOR COLOR: BLACK

**DESCRIPTION/OPTIONS:** 06 BRUSH BANDIT 200 TOW BEHIND 12" SELF FEED WOOD CHIPPER 84 HP 4 CYL PERKINS DIESEL POWER READS 1716 HRS RUNS AND CHIPS WELL MACHINE WAS JUST SERVICED RECENT NEW BLADES CALL OR TEXT DAN 978-361-6184 WE ARE LOCATED IN ROWLEY MASS WE CAN ASSIST WITH DELIVERY WE OFFER FINANCING THRU OUR WEBSITE AT BAYROADTRUCK.COM WE CAN ONLY ACCEPT CERTIFIED BANK CHECK, BANK WIRE OR CASH FOR PAYMENT