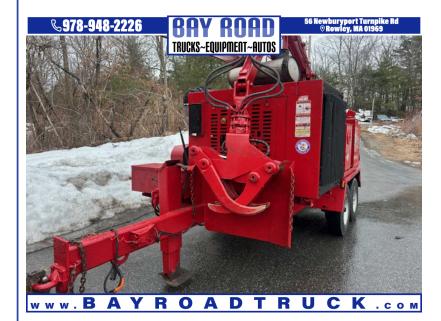

## **2013 MORBARK M20R 20**

\$89,000

56 NEWBURYPORT TURNPIKE ROAD ROWLEY MA,01969

Scan QR Code or Click Here

VIN: N/A STK#: 090364

EXTERIOR COLOR: RED

ENGINE: 6 CYL CONDITION: USED

COLOR: RED MILEAGE: 4900

INTERIOR COLOR: BLACK

**DESCRIPTION/OPTIONS:** MACHINE JUST GREASED , OIL CHANGED AND BLADES SHARPENED 2013 Morbark model M20r 20 inch tree chipper with mor-lift 150m grapple loader w hydraulic winch approximately 400 hp cat 6 cyl diesel with 4900 hours 20000 lb machine title in Hand call or text Dan 978-361-6184 WE ARE LOCATED IN ROWLEY MASS WE CAN ASSIST WITH DELIVERY WE OFFER FINANCING THRU OUR WEBSITE AT BAYROADTRUCK.COM WE CAN ONLY ACCEPT CERTIFIED BANK CHECK , BANK WIRE OR CASH FOR PAYMENT