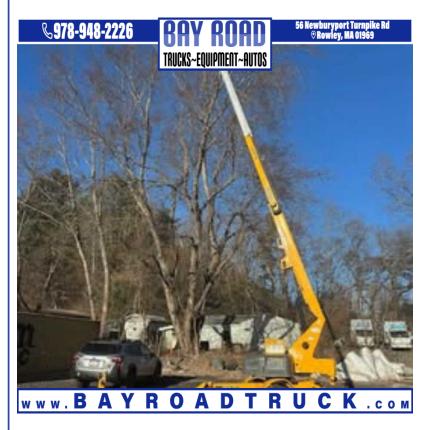

## 2014 HAULOTTE /BILJAX 3632 TOWABLE ELECTRIC 42' M

\$16,900

56 NEWBURYPORT TURNPIKE ROAD ROWLEY MA,01969

Scan QR Code or Click Here

VIN: N/A COLOR: YELLOW STK#: 000028 MILEAGE: 695

EXTERIOR COLOR: YELLOW

**CONDITION: USED** 

INTERIOR COLOR: BLACK

**DESCRIPTION/OPTIONS:** 2014 HAULOTTE / BILJAX 3632 TOW BEHIND ELECTRIC POWERED 42' WK HT MAN LIFT HAS 695 WORKING HOURS SELF LEVELING 500 POUND BASKET APPX 4400 POUND MACHINE IN GOOD WORKING CONDITION GOOD RUBBER PINTIL RING CALL OR TEXT DAN 978-361-6184 WE ARE LOCATED IN ROWLEY MASS NORTH OF BOSTON WE CAN ARRANGE SHIPPING WE OFFER FINANCING THRU OUR WEBSITE AT BAYROADTRUCK.COM WE CAN ONLY ACCEPT CERTIFIED BANK CHECK , BANK WIRE OR CASH FOR PAYMENT