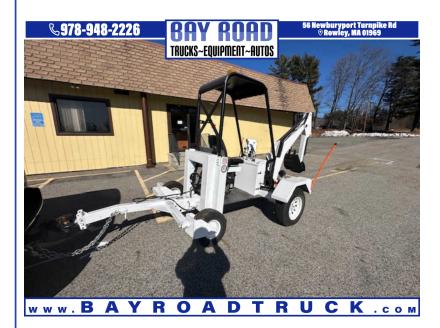

## 2018 RMH GF6LM SELF PROPELLED TOW BEHIND EXCAVATO

\$6,500

56 NEWBURYPORT TURNPIKE ROAD ROWLEY MA,01969

Scan QR Code or Click Here

VIN: N/A COLOR: WHITE STK#: 318983 MILEAGE: 316

EXTERIOR COLOR: WHITE INTERIOR COLOR: BLACK

**CONDITION: USED** 

DESCRIPTION/OPTIONS: WE HAVE A FEW OF THESE IN STOCK 2018 rmh go for digger gf6lm towable self propelled backhoe 19 hp kohler gas engine FRESH OIL CHANGE AND GREASED 316 hrs 12' digging bucket 7'5" dig depth CALL OR TEXT DAN 978-361-6184 Go-For-Digger 6LBackhoe SpecificationsOverall WeightHydraulic pressureMaximum Digging ForceA. \* Transport HeightC. \* Ground Clearance(from lowest point)E. Unit WidthF. Digging Depth Max.G. Digging Depth, 7.5 ft.flat bottomJ. Operating Height, fully raisedK. Loading HeightL. Loading ReachM. Reach from Swing PivotP. Bucket RotationQ. Swing ArcR. Stabilizer SpreadOperating positionTotal Length in Towing Position\* Standard tire2,800 lbs2,500 psi4,500 lbs90 in7in77.5 in108 in102 in110 in6 ft59 in142 in180 degree145 degree80 in168 i WE OFFER FINANCING THRU OUR WEBSITE AT BAYROADTRUCK.COM WE CAN ONLY ACCEPT CERTIFIED BANK CHECK, BANK WIRE OR CASH FOR PAYMENT