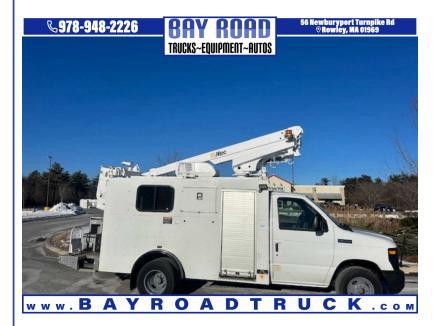

## 2018 FORD E-350 ALTEC 35' CABLE SPLICING BUCKET V

\$49,999

56 NEWBURYPORT TURNPIKE ROAD ROWLEY MA,01969

Scan QR Code or Click Here

VIN: N/A STK#: C11999

EXTERIOR COLOR: WHITE DRIVETRAIN: RWD

**ENGINE: 10** 

**CONDITION: USED** 

COLOR: WHITE MILEAGE: 176953

INTERIOR COLOR: GREY TRANSMISSION: AUTOMATIC

**DESCRIPTION/OPTIONS:** MORE [PIC ARE COMING UNDER CDL 2018 FORD E-350 ALTEC 35' ENCLOSED CABLE SPLICING VAN V-10 AUTO A/C 176K REAR HEAT AND A/C W/ GENERATOR CALL OR TEXT DAN 978-361-6184 WE CAN ASSIST WITH DELIVERY WE ARE LOCATED IN ROWLEY MASS WARRANTYS AVAILABLE WE OFFER FINANCING THRU OUR WEBSITE AT BAYROADTRUCK.COM WE CAN ONLY ACCEPT CERTIFIED BANK CHECK, BANK WIRE OR CASH FOR PAYMENT