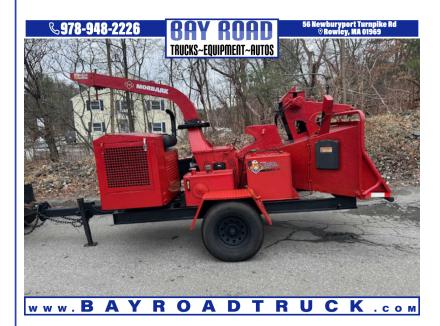

## 2016 MORBARK M12R SELF FEED 12" WOOD CHIPPER CAT

\$19,900

56 NEWBURYPORT TURNPIKE ROAD ROWLEY MA,01969

Scan QR Code or Click Here

VIN: N/A STK#: 072207

EXTERIOR COLOR: RED

**ENGINE: 4** 

**CONDITION: USED** 

COLOR: RED MILEAGE: N/A

INTERIOR COLOR: BLACK

**DESCRIPTION/OPTIONS:** MACHINE JUST SERVICED OIL CHANGE GREASED BLADES SHARPENED 16 MORBARK M12r TOW BEHIND 12" SELF FEED WOOD CHIPPER HAS HYD WINCH W/ POWER ANVILE 4 CYL PERKINS CAT DIESEL POWER APPX 85 HP RUNS AND CHIPS GOOD APPX 5500 LB MACHINE TITLE IN HAND CALL OR TEXT DAN 978-361-6184 WE ARE IN ROWLEY MASS WE CAN ARRANGE DELIVERY WE OFFER FINANCING THRU OUR WEBSITE AT BAYROADTRUCK.COM WE CAN ONLY ACCEPT CERTIFIED BANK CHECK, BANK WIRE OR CASH FOR PAYMENT